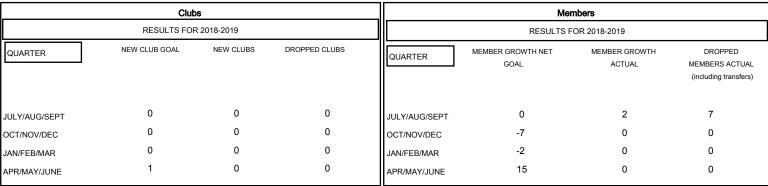

## GOALS AND ACTUAL NEW CLUBS CUMULATIVE

## GOALS AND ACTUAL MEMBERS CUMULATIVE

| DROPPED CLUBS: 0  DROPPED MEMBERS |   | 1 CLUBS OF 30 ADDED 1 OR MORE<br>NEW MEMBERS | GENDER DISTRIBUTION  MALE 556 (71.93%)  FEMALE 217 (28.07%)  Women Percentage Fiscal Year Goal: 30% |     |
|-----------------------------------|---|----------------------------------------------|-----------------------------------------------------------------------------------------------------|-----|
| DECEASED                          | 2 | CLICK HERE FOR CUMULATIVE                    | TOTAL FAMILY UNIT MEMBERS                                                                           | 136 |
| CLUB CANCELLED                    | 0 | MEMBERSHIP DATA                              |                                                                                                     | 60  |
| OTHER                             | 5 |                                              | FAMILY MEMBERS PAYING HALF DUES                                                                     | 69  |
| TOTAL                             | 7 |                                              |                                                                                                     |     |