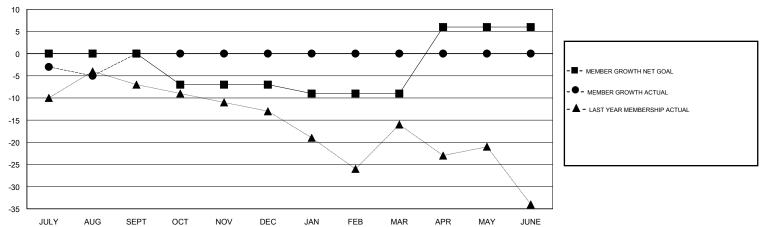

## GOALS AND ACTUAL MEMBERS CUMULATIVE

| DROPPED CLUBS: 0  DROPPED MEMBERS |   | 1 CLUBS OF 30 ADDED 1 OR MORE<br>NEW MEMBERS | GENDER DISTRIBUTION  MALE 556 (71.93%)  FEMALE 217 (28.07%)  Women Percentage Fiscal Year Goal: 30% |     |
|-----------------------------------|---|----------------------------------------------|-----------------------------------------------------------------------------------------------------|-----|
| DECEASED                          | 2 | CLICK HERE FOR CUMULATIVE                    | TOTAL FAMILY UNIT MEMBERS                                                                           | 136 |
| CLUB CANCELLED                    | 0 | MEMBERSHIP DATA                              |                                                                                                     | 60  |
| OTHER                             | 5 |                                              | FAMILY MEMBERS PAYING HALF DUES                                                                     | 69  |
| TOTAL                             | 7 |                                              |                                                                                                     |     |